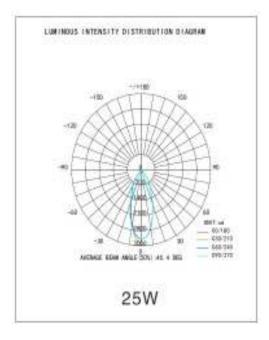

| Beam Angle          | 30 D              |                      |       |                        |
|---------------------|-------------------|----------------------|-------|------------------------|
| ССТ                 | 3000K,4000K,6400K | Ordering Information | ı     |                        |
| Flux                | 3100-4350 lm      | Product Name         |       | Nova Track Light A 45W |
|                     | 80                | Product Ordering #   | 3000K | 68NV-COB-TLA3045U      |
| Color Rending Index |                   |                      | 4000K | 68NV-COB-TLA4045U      |