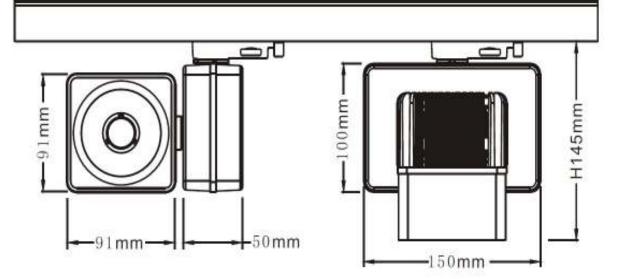

### Product Technical Data

| General Informaion    |             | Product Dimensions |       |
|-----------------------|-------------|--------------------|-------|
| Adaptor               | Track Light | Height             | 145mm |
| Life Span             | 50000hr     | Width              | 150mm |
|                       |             |                    |       |
|                       |             |                    |       |
| Light Characteristics |             |                    |       |
| Efficacy              | 96 lm/w     |                    |       |

#### **Technical Drawing**