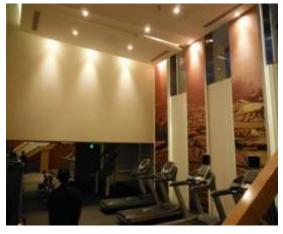

## Nova Track Light Type A





have, without re doing any electrical wiring.

#### Nova Track Light A 45W

T 12]



### Product Technical Data

| General Informaion    |             | Product Dimensions |       |
|-----------------------|-------------|--------------------|-------|
| Adaptor               | Track Light | Height             | 145mm |
| Life Span             | 50000hr     | Width              | 150mm |
|                       |             |                    |       |
|                       |             |                    |       |
| Light Characteristics |             |                    |       |
| Efficacy              | 96 lm/w     |                    |       |

| Beam Angle          | 30 D              |                      |       |                        |
|---------------------|-------------------|----------------------|-------|------------------------|
| ССТ