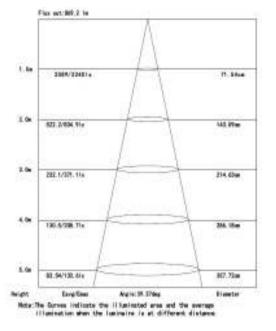

| Beam Angle          | 30 D              |                      |       |                        |
|---------------------|-------------------|----------------------|-------|------------------------|
| ССТ                 | 3000K,4000K,6400K | Ordering Information | ı     |                        |
| Flux                | 3100-4350 lm      | Product Name         |       | Nova Track Light A 45W |
|                     | 80                | Product Ordering #   | 3000K | 68NV-COB-TLA3045U      |
| Color Rending Index |                   |                      | 4000K | 68NV-COB-TLA4045U      |